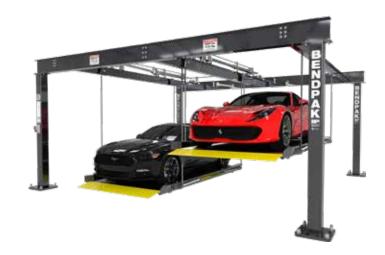

#### Extra-Wide Superstructure Tandem-Platform Parking Lift

For wide-clearance vehicles, we've made the columns of the PL-6KDTX <u>parking lift</u> a little wider. This ensures that truck mirrors gracefully pass through the lift structure, and vehicle doors have a little more room to open and close. Some folks find the extra space more accommodating when they need to access the vehicle.

This lift is intended for use by anyone with four vehicles and a wide garage area to store them. You'll be surprised to see how well this unit fits in a variety of garage sizes. In the right space, it can be successfully utilized for commercial or residential purposes.